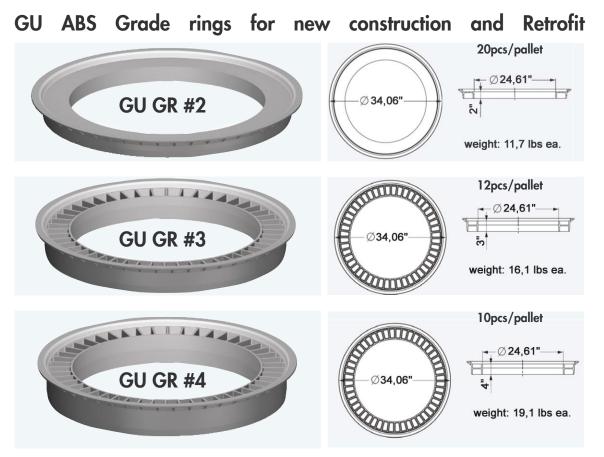

## GU LINER SYSTEMS GU ABS GRADE RINGS

Concrete grade rings often show up on the job site in a damaged and unsuitable state. Should the manhole structure fail the final inspection and grade rings require repair or worse replacement, the impact is costly! The result could look like this: Remove the asphalt, sub-grade, frame and cover - repair / replace damaged grade rings, backfill, compact and re-pave. A minimum additional cost of \$ 800.00 or more!

Time and costs incurred with the repair / replacement of grade rings can be forgotten by installing the new GU ABS GRADE RINGS. The interlocking, corrosion resistant, shatterproof and H-20 + rated GU ABS GRADE RINGS have an indefinite life span. Eliminate your grade ring troubles on new construction and retrofit NOW!